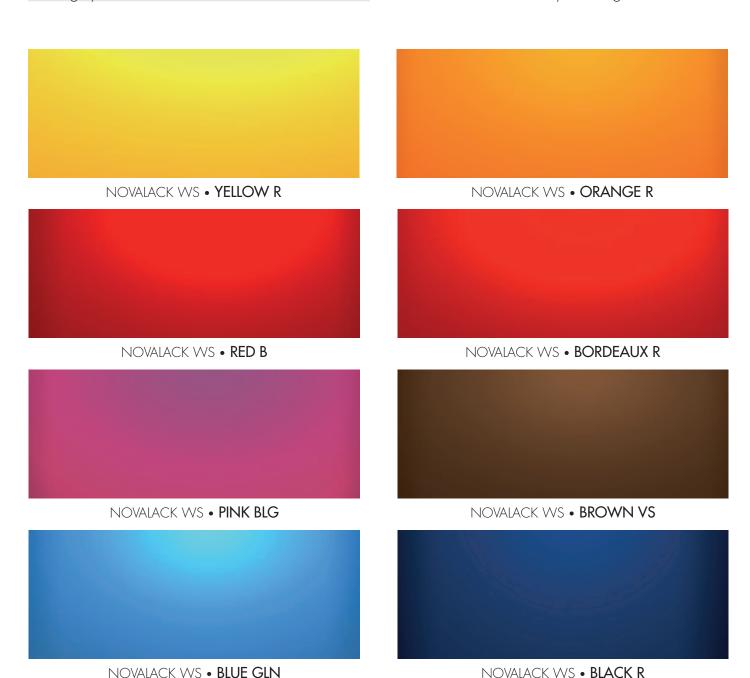

## N•WAACK WS

### HIGH CONCENTRATED SOLVENT METALCOMPLEX DYES IN LIQUID FORM

- High solid content dilutable in water
- Highly concentrated

- High light fastness and transparency
  - Excellent colour intensity and brightness

### **DESCRIPTION**

NOVALACK WS comprises highly concentrated solvent soluble metal complex dye in liquid form. In the new NOVALACK WS series a particular dissolving system has been used permitting it to be diluted in water.