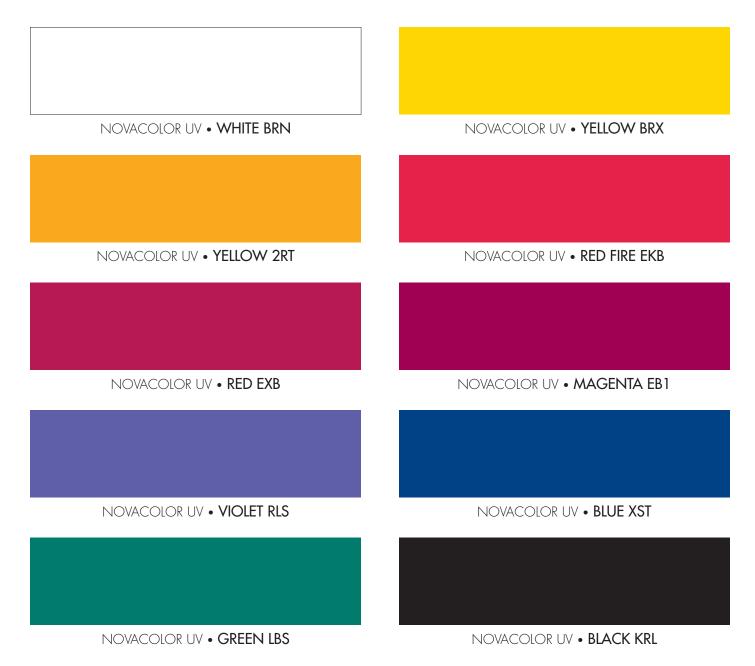

## **TECHNICAL DATA**

|                              | <b>LIGHT FASTNESS</b><br>light fastness properties acording to ISO 12040<br>from 1 (low) to 8 (high) |                        | CHEMICAL RESISTANCE<br>fastness properties according to ISO 2836<br>ok = resistance provided<br>not = resistance not provided |                 |
|------------------------------|------------------------------------------------------------------------------------------------------|------------------------|-------------------------------------------------------------------------------------------------------------------------------|-----------------|
|                              | FULL SHADE                                                                                           | 30%<br>SHADE REDUCTION | ALKALI RESISTANCE                                                                                                             | HEAT RESISTANCE |
| NOVACOLOR UV<br>WHITE BRN    | 8                                                                                                    | 8                      | ok                                                                                                                            | good            |
| NOVACOLOR UV<br>YELLOW BRX   | 7                                                                                                    | 6                      | ok                                                                                                                            | good            |
| NOVACOLOR UV<br>YELLOW 2RT   | 7                                                                                                    | 6                      | ok                                                                                                                            | good            |
| NOVACOLOR UV<br>RED FIRE EKB | 8                                                                                                    | 7                      | ok                                                                                                                            | good            |
| NOVACOLOR UV<br>RED EXB      | 8                                                                                                    | 7                      | ok                                                                                                                            | good            |
| NOVACOLOR UV<br>MAGENTA EB1  | 8                                                                                                    | 7                      | ok                                                                                                                            | good            |
| NOVACOLOR UV<br>VIOLET RLS   | 8                                                                                                    | 8                      | ok                                                                                                                            | good            |
| NOVACOLOR UV<br>BLUE XST     | 8                                                                                                    | 8                      | ok                                                                                                                            | good            |
| NOVACOLOR UV<br>GREEN LBS    | 8                                                                                                    | 8                      | ok                                                                                                                            | good            |
| NOVACOLOR UV<br>BLACK KRL    | 8                                                                                                    | 8                      | ok                                                                                                                            | good            |