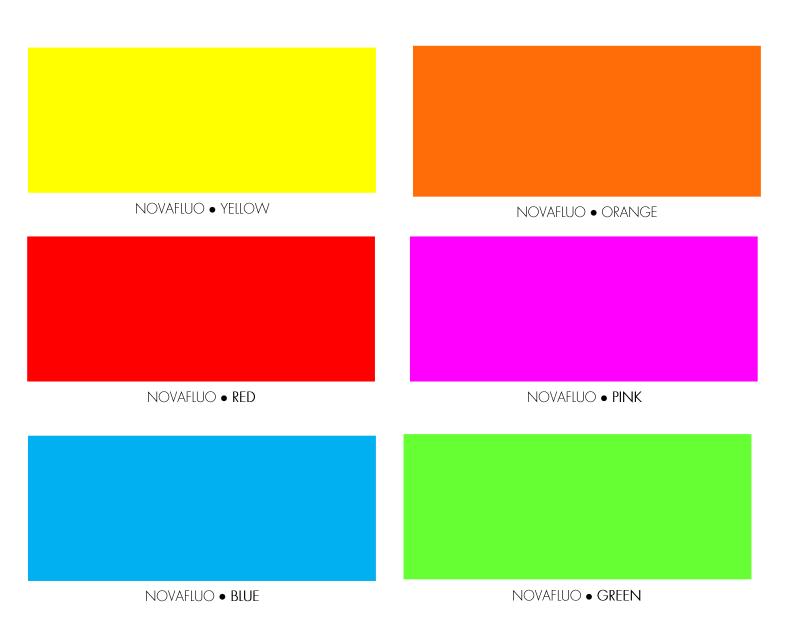

## FLUORESCENT PIGMENT PASTES FOR WATER BASED SYSTEMS

- Excellent colour yield
- High fluorescence and brightness

## **DESCRIPTION**

NOVAFLUO product series are highly concentrated fluorescent pigment pastes for water based systems. The high dispersion of these products guarantees excellent colour yield, high fluorescence and brightness.

## FLUORESCENT PIGMENT PASTES FOR WATER BASED SYSTEMS

## MAIN FEATURES AND TECHNICAL INFO FOR USE

NOVAFLUO pastes, thanks to their compatibility with commonly used binders, find application in paints, inks and paper field and are easily added to the coating formulations.